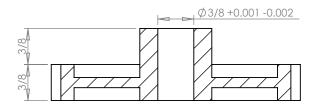

## **SECTION A-A**

**Part Number:** PLASTOCK ® 20-50 **Manufactured by Putnam Precision Molding** 

www.plastock.biz © 2010 Putnam Precision Molding **Part Description:** 

Delrin Spur Gears 20 Pitch - 20° Pressure Angle

Dimensions are in inches Tolerances:
Unless Explicitly Stated
Assume ± 0.015

PROPRIETARY AND CONFIDENTIAL:

THE INFORMATION CONTAINED IN THIS DRAWING IS THE SOLE PROPERTY OF PUTNAM PRECISION MOLDING. ANY REPRODUCTION IN PART OR AS A WHOLE WITHOUT THE WRITTEN PERMISSION OF PUTNAM PRECISION MOLDING IS PROHIBITED. INFORMATION IN THIS DRAWING IS PROVIDED FOR REFERENCE ONLY.