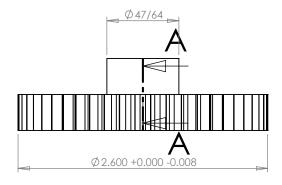

## **SECTION A-A**

**Part Number:** PLASTOCK ® 20-50 **Manufactured by Putnam Precision Molding** 

www.plastock.biz © 2010 Putnam Precision Molding **Part Description:** 

Delrin Spur Gears 20 Pitch - 20° Pressure Angle

Dimensions are in inches Tolerances:
Unless Explicitly Stated
Assume ± 0.015

PROPRIETARY AND CONFIDENTIAL:

THE INFORMATION CONTAINED IN THIS DRAWING IS THE SOLE PROPERTY OF PUTNAM PRECISION MOLDING. ANY REPRODUCTION IN PART OR AS A WHOLE WITHOUT THE WRITTEN PERMISSION OF PUTNAM PRECISION MOLDING IS PROHIBITED. INFORMATION IN THIS DRAWING IS PROVIDED FOR REFERENCE ONLY.