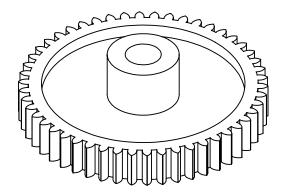

## **SECTION A-A**

**Part Number:** PLASTOCK ® 20-50 **Manufactured by Putnam Precision Molding** 

www.plastock.biz © 2010 Putnam Precision Molding **Part Description:** 

Delrin Spur Gears 20 Pitch - 20° Pressure Angle