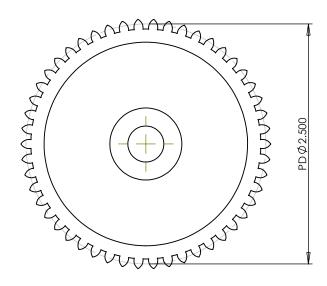

## **SECTION A-A**

**Part Number:** PLASTOCK ® 20-50 **Manufactured by Putnam Precision Molding** 

www.plastock.biz © 2010 Putnam Precision Molding **Part Description:** 

Delrin Spur Gears 20 Pitch - 20° Pressure Angle